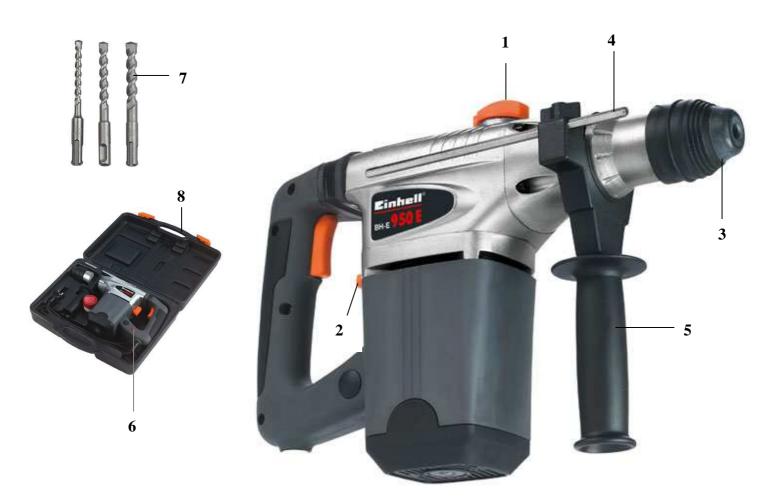

#### **Features:**

- Rotation stop facility (1)
- Hammer stop facility (2)
- SDS- Plus Drill-chuck (3)
- Depth gauge (4)
- Additional handle (5)
- Electronic speed control (6)
- "softpainted" housing surface

### Standard accessories.

- Drill bits Ø 6, 8, 10 mm (7)
- Plastic case (8)