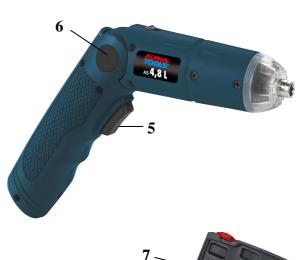

### Features:

- Lamp (4)
- Reverse switch left/right-rotation; ON/OFF (5)

Cordless Screwdriver AS 4,8 L:

yourself home worker.

- Break joint (6)