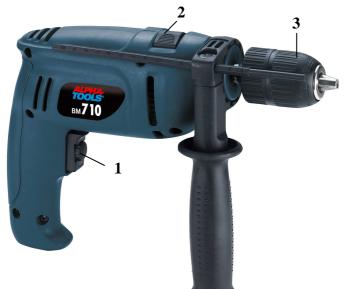

#### Features:

- Electronic speed control with pre-selection settings (1)
- Reverse-switch drilling/hammer drilling (2)
- Reverse-switch right/left-rotation
- Quick chuck (3)
- Additional handle with depth gauge

### Technical data:

- Idle speed n<sub>0</sub>:

230 V ~ 50 Hz - Mains: - Power: 710 Watt - Drilling Power: concrete: 13 mm metal: 10 mm wood: 32 mm