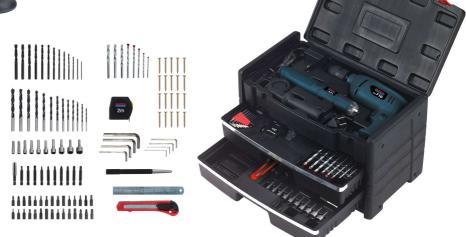

### **Standard accessories (7):**

- plastic storage case with two drawers
- 117 various pcs of accessory (Drill, Bits, tape measure etc.)
  - 8 x Allen key
  - 1 x prick bunch
  - 1 x ruler
  - 1 x tape measure
  - 1 x carpet knife
  - 1 x Magnet bit fixing
  - 10 x socket wrench bits
- 10 x screw bits (50 mm long)
- 30 x screw bits (25 mm long)
- 34 x Drills (13 x metal/13 x wood/ 8 x stone)
- 20 x screws 4 x 25 mm