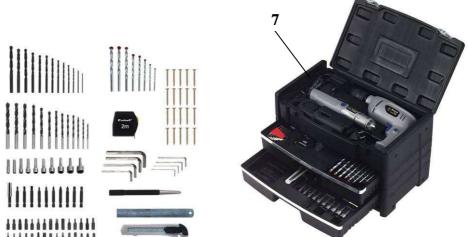

## **Standard accessories (7):**

- plastic storage case with two drawers
- 117 various pcs of accessory (Drill, Bits, tape measure etc.)

20 x screws 4 x 25 mm

- 8 x Allen key
- 1 x Center punch tool
- 1 x ruler
- 1 x tape measure
- 1 x knife
- 1 x Magnet bit fixing
- 10 x socket wrench bits
- 10 x screw bits (50 mm long)
- 30 x screw bits (25 mm long)
- 34 Drills
- (13 x metal/13 x wood/8 x stone)