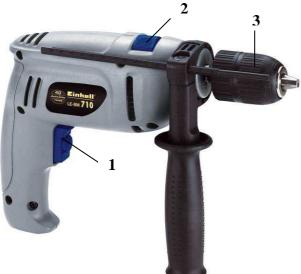

#### Features:

- Electronic speed control with pre-selection settings (1)
- Reverse-switch drilling/hammer drilling (2)
- Reverse-switch right/left-rotation
- Quick chuck (3)
- Additional handle with depth gauge