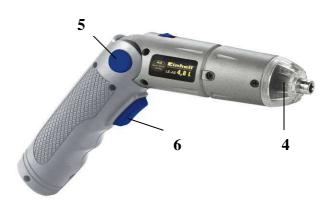

## Features:

- Lamp (4)
- Break joint (5)
- Reverse switch left/right-rotation; ON/OFF (6)