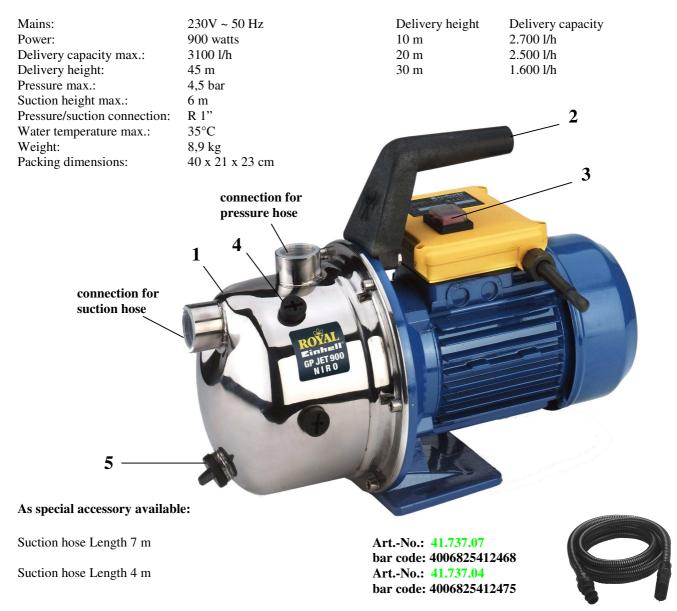

Powered by an asynchronous motor with thermal protection; the pump housing is made of corrosion resistant stainless steel, therefore durable and not rusty colouring of the water supplied

**Features:** corrosion resistant stainless steel pump (1), handle (2), on/off switch (3), water filler screw (4), water drain switch (5)

## **Technical data:**

File: G:\Webshop\neue-struktur\T-Produktbeschreibung\60\Originale\_Englisch\_PA04\4181400\_01023.doccreate date / Erstelldatum 21.11.2003 14:18