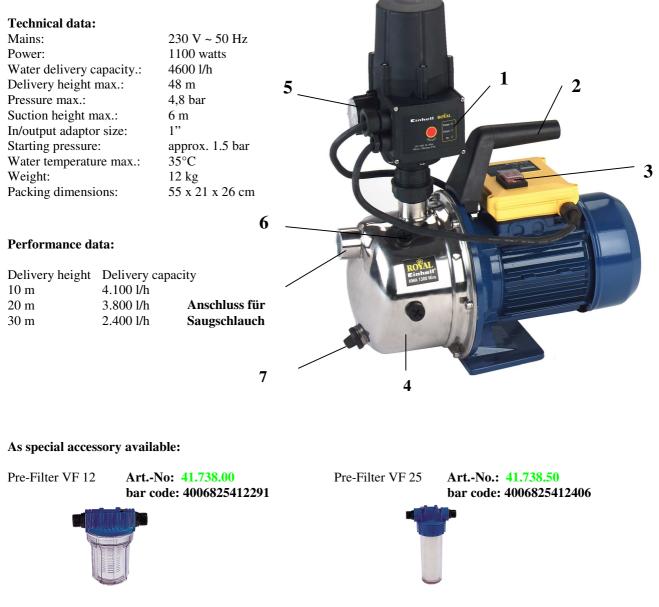

Features: electronic flow indicator (1), handle (2), on-/off-switch (3), stainless steel-pump housing (4), manometer (5), water filler screw (6), water drain switch (7)

File: G:\Webshop\neue-struktur\T-Produktbeschreibung\60\Originale\_Englisch\_PA04\4176830\_01023.doccreate date / Erstelldatum 21.11.2003 12:40