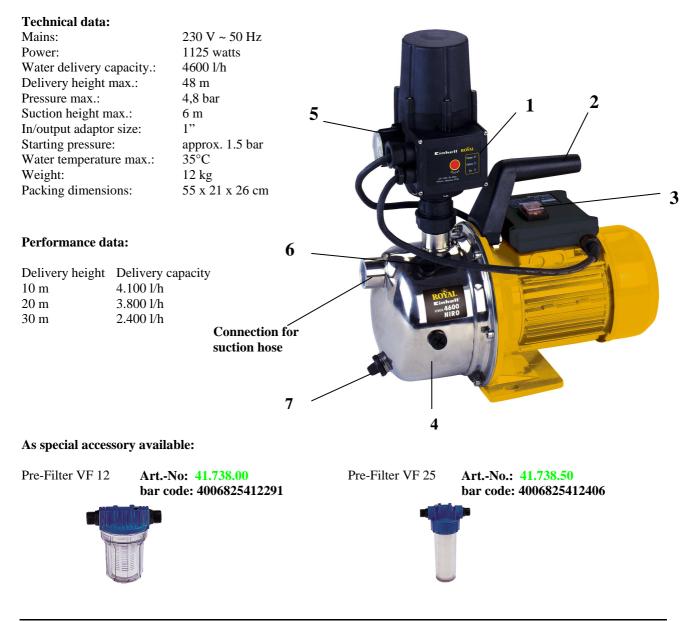

**Features:** electronic flow indicator (1), handle (2), on-/off-switch (3), stainless steel-pump housing (4), manometer (5), water filler screw (6), water drain switch (7)

File: K:\Webshop\T-Produktbeschreibung\60\Originale\_Englisch\_PA04\4176834\_01014.doccreate date / Erstelldatum 04.03.2005 9:36 up dated / aktualisiert: 04.03.2005