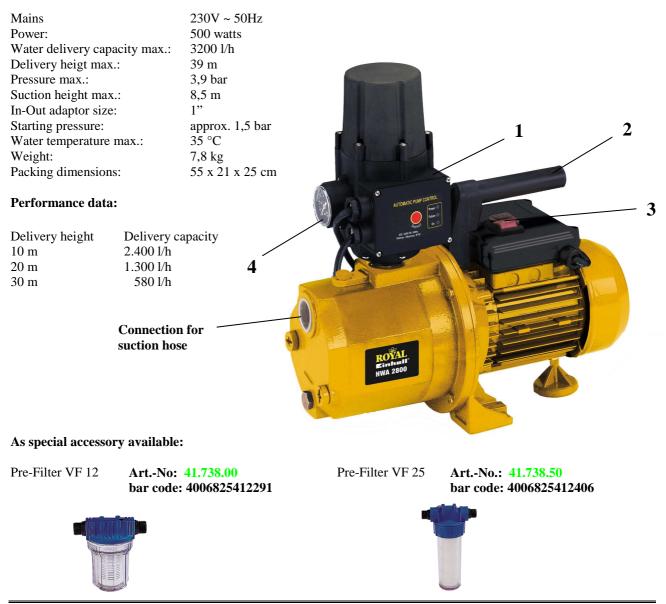

Features: electronic flow indicator (1), handle (2), on- / off-switch (3), manometer (4)

## **Technical data:**

File: \\100.0.1.101\office\Webshop\T-Produktbeschreibung\60\Originale\_Englisch\_PA04\4176630\_01033.doccreate date / Erstelldatum 21.11.2003 12:55