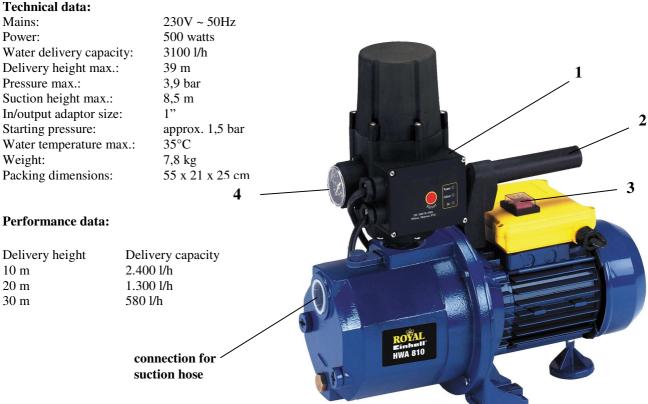

Features: electronic flow indicator (1), handle (2), on- / off-switch (3), manometer (4)