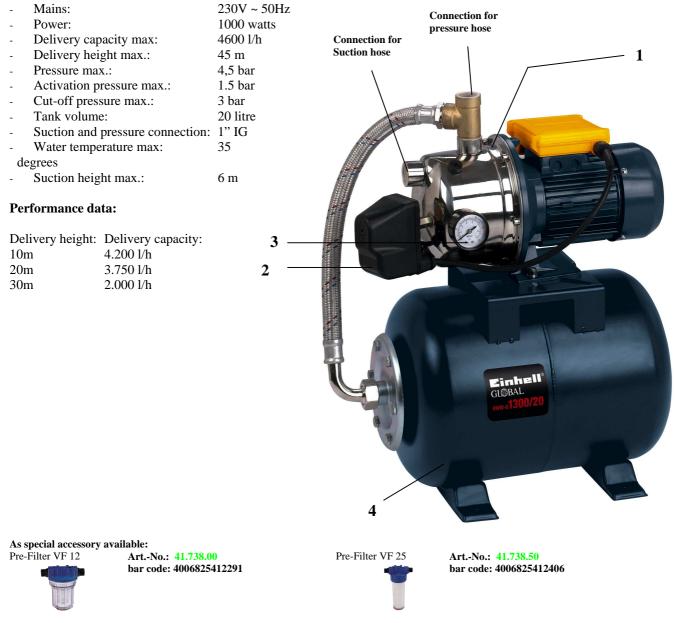

Features: Corrossion resistant stainless steel (1), pressure switch (2), pressure gauge (3), tank 20 ltr. (4)