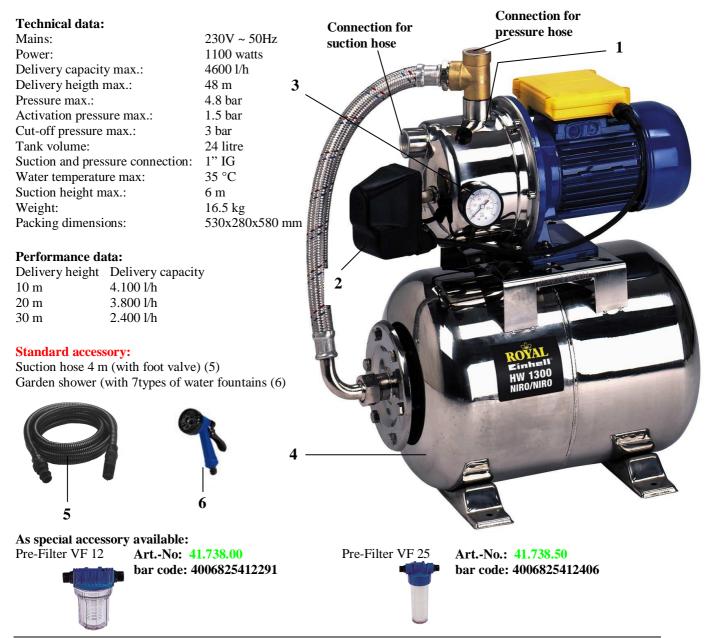

**Features:** Corrosion resistant stainless steel pump (1), pressure switch (2), pressure gauge (3), corrosion resistant stainless steel tank 24 litre (4)

File: S:\shared-pool\Product-Documentation\T-Produktbeschreibung\30\_n0t\Originale\_Englisch\_PA04\4173374\_01024.doccreate date / Erstelldatum 03.05.2004 11:14:00