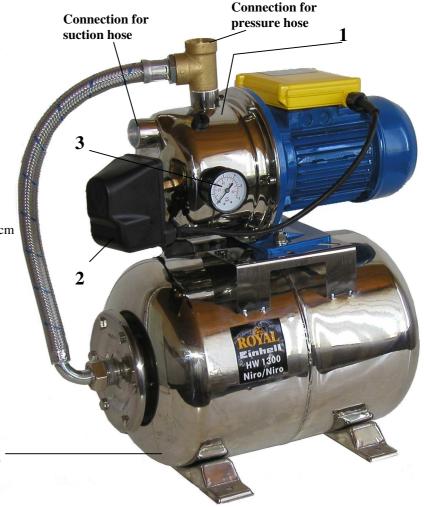

Corrosion resistant stainless steel pump (1), pressure switch (2), pressure gauge (3), corrosion resistant **Features:** 

stainless steel tank 24 litre (4)

## Technical data:

Mains: 230V ~ 50Hz Power: 1100 watts Delivery capacity max.: 4600 l/h Delivery heigth max.: 48 m Pressure max.: 4,8 bar Activation pressure max.: 1,5 bar Cut-off pressure max.: 3 bar Tank volume: 24 litre Suction and pressure connection: 1" IG Water temperature max: 35 °C Suction height max.: 6 m Weight: 15,8 kg