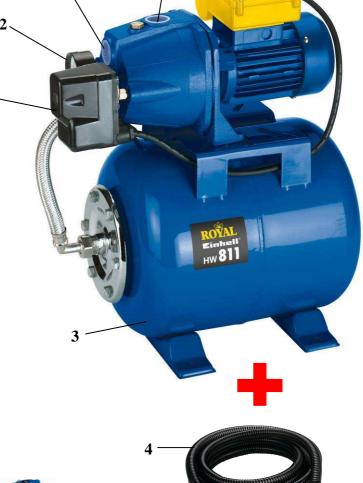

# Water works HW 811 Set

Art.-No.: 41.731.28

Bar code: 4006825535297

Sales unit: 1 pc

**Connection for** 

pressure hose

Water supplies from public water suppliers getting more and more expensive and scarce, so if one can draw upon his own water well, not only saves a lot in water expenses, but is also more independent of public supplies.

**Connection for** 

suction hose

#### Features:

Pressure switch (1)
Pressure gauge (2)
Tank 201(3)
4 m suction hose (4)