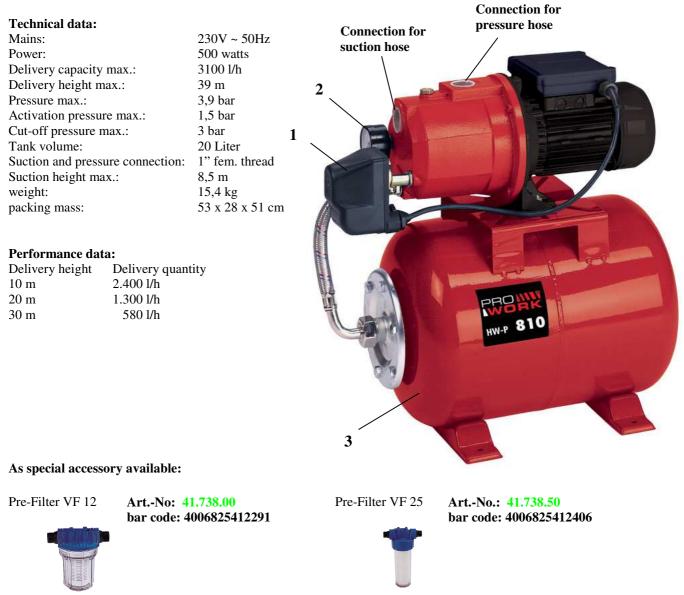

The unit is powered by a sturdy asynchronous motor with thermal protection. The water works is supplied complete with pressure switch and pressure gauge.

Features: pressure switch (1), pressure gauge (2), tank 201(3)