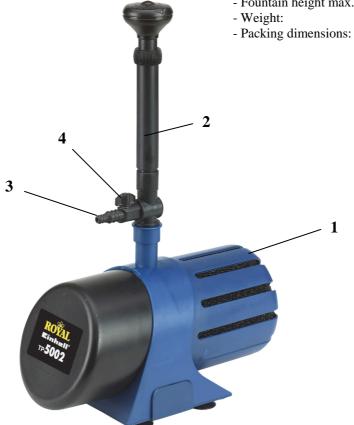

## **Features:**

- Suction filter with BIOCELL-filter insert (1)
- 10 m mains cable with earth plug (without picture)
- jet fountainhead (2)
- connector for waterspout (3) with flow control (4)