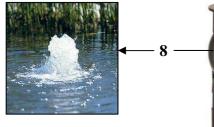

## **Features:**

- Telescopic fountain pipe and steps fountain (1)
- flow control for fountain (2)
- Carrying handle (3)
- large push on foot with 4 suction cups (4)
- Suction filter with BIOCELL-filter insert (5)
- Connector for waterspout (6)
- flow control for waterspout (7)
- incl. steps fountain and foaming fountain (8)
- 10 mtr mains cable with shock-proof plug
- (without figure)