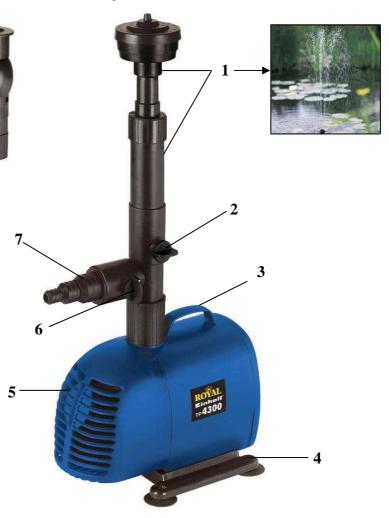

## **Features:**

- Telescopic fountain pipe and steps fountain (1)
- flow control for fountain (2)
- Carrying handle (3)
- large push on foot with 4 suction cups (4)
- Suction filter with BIOCELL-filter insert (5)
- Connector for waterspout (6)
- flow control for waterspout (7)
- incl. steps fountain and foaming fountain (8)
- 10 mtr mains cable with shock-proof plug
- (without figure)

- Mains:
- Power:
- Delivery capacity max.:
- Delivery height max.:
- Immersion depth max .:
- Stepped Fountain: h<sub>max</sub>:
- Foaming fountain: h<sub>max</sub>:
- Weight:
- Packing dimensions:

230V ~ 50 Hz 120 watts 4300 l/h 4 m 3 m 2.2 m 32 cm 3.7 kg 230 x 230 x 140 mm