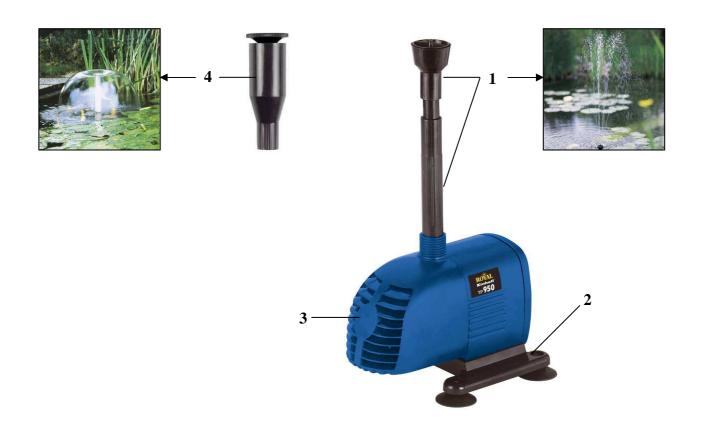

## **Features:**

- Telescopic fountain pipe and steps fountain (1)
- Large push -on foot with 4 suction cups (2)
- Suction filter with BIOCELL-filter insert (3)
- incl. steps fountain and bell fountain (4)
- 10 mtr mains cable with shock-proof plug (without figure)