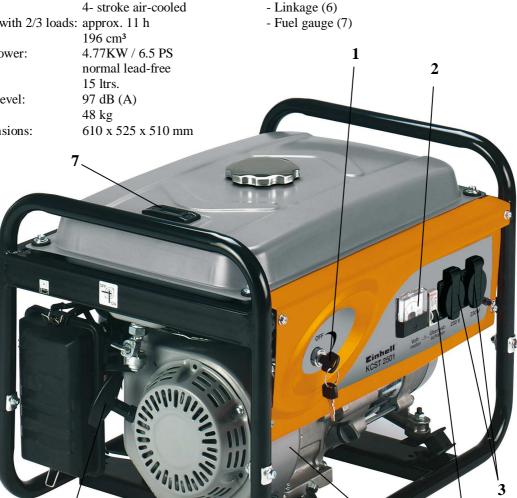

**Features:** 

- Volt meter (2)

- Ignition key switch (1)

- 2x 230 Volt socket (3)

- Overload switch (4)

- 4-stroke-Engine (5)

- Oil deficiency safety device

## **Technical Data:**

- Generator: Synchrony - Continuous Power: 2.0 KW

- Max. Power: 2.2 KW (S2 5 Min.)

2x 230 V - Voltage: - Frequency: 50 Hz

- Type: Engine motor 1 cylinder,

4- stroke air-cooled

- Running time with 2/3 loads: approx. 11 h - Displacement:

- Max. Motor Power: - Fuel: - Tank volume: 15 ltrs. - Sound power level: 97 dB (A) - Weight:

- Packing dimensions: