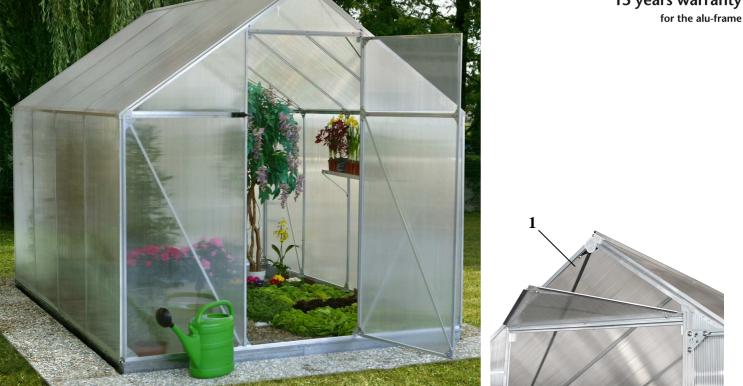

For it has a wide wing-door, the greenhouse can be entered comfortably with a wheelbarrow and other gardening tools. Due to the enormous roof height, an outstanding air conditioning and much space also for high plants is achieved.

#### **Features:**

- robust aluminium profiles
- Additional wind bonds for a maximum reinforcement
- Polycarbonate sheets 4 mm, impact and shock resistant, resistant to ball throw, UV-resistant, refractive - without a burning glass effect, temperature resisting  $-25^{\circ}$ C to  $+60^{\circ}$ C.
- Wide single wing-door
- 2 Triangle-window frontal (1)