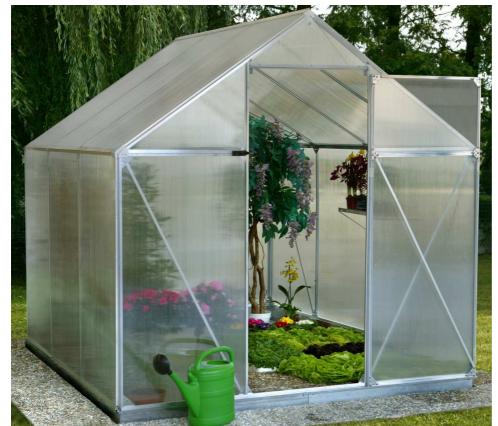

## Alu-Greenhouse ALU – STAR 2

Art.-No.: 36.532.03

Barcode: 4006825514353

Sales unit: 1 pc

The robust greenhouse (3-panels – single door) is made of corrosion resistant and weather proof <u>aluminium profiles</u> and a heat insulting polycarbonate glazing.

For it has a wide wing-door, the greenhouse can be entered comfortably with a wheelbarrow and other gardening tools. Due to the enormous roof height, an outstanding air conditioning and much space also for high plants is achieved.

The greenhouse can easily be set-up quickly and is suitable for small gardens. It is recommended to anchor the greenhouse in the ground at 6 fix given places (as special accessory available).

The greenhouse can ideally assembled at a wall- or concrete fundament, or at a steel fundament (as special accessory available).

The greenhouse is snow load tested with 25 kg/m<sup>2</sup> and wind load tested with 50 kg/m<sup>2</sup>.