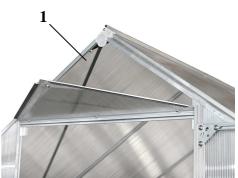

## **Features:**

- robust <u>aluminium profiles</u>
- Additional wind bonds for a maximum reinforcement
- <u>Polycarbonate sheets 4 mm,</u> impact and shock resistant, resistant to ball throw, UV-resistant, refractive without a burning glass effect, temperature resisting -25°C to + 60°C.
- Wide single wing-door
- 2 Triangle-window frontal (1)