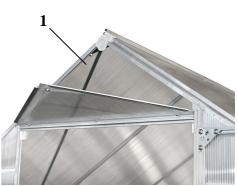

## **Features:**

- robust <u>aluminium profiles</u>
- Additional wind bonds for a maximum reinforcement
- <u>Polycarbonate sheets 4 mm,</u> impact and shock resistant, resistant to ball throw, UV-resistant, refractive without a burning glass effect, temperature resisting -25°C to + 60°C.
- Wide single wing-door
- 2 Triangle-window frontal (1)