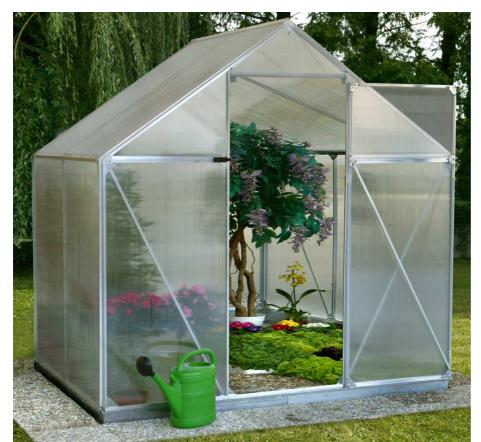

## Alu-Greenhouse ALU – STAR 1

Art.-No.: 36.532.00

Barcode: 4006825514346

Sales unit: 1 pc

The robust greenhouse (2-panels – single door) is made of corrosion resistant and weather proof <u>aluminium profiles</u> and a heat insulting polycarbonate glazing.

For it has a wide wing-door, the greenhouse can be entered comfortably with a wheelbarrow and other gardening tools. Due to the enormous roof height, an outstanding air conditioning and much space also for high plants is achieved.

The greenhouse can easily be set-up quickly and is suitable for small gardens. It is recommended to anchor the greenhouse in the ground at 4 fix given places (as special accessory available).

The greenhouse can ideally assembled at a wall- or concrete fundament, or at a steel fundament (as special accessory available).

## **Features:**

- robust <u>aluminium profiles</u>
- Additional wind bonds for a maximum reinforcement
- <u>Polycarbonate sheets 4 mm,</u> impact and shock resistant, resistant to ball throw, UV-resistant, refractive without a burning glass effect, temperature resisting -25°C to + 60°C.
- Wide single wing-door
- 2 Triangle-window frontal (1)