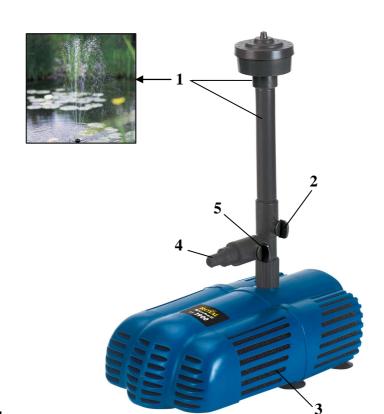

The installation of a fountainhead sprinkler and design of running brooklets with the spout of the fountainhead make it an eye-catching product in your garden.

### **Features:**

- Cascade fountain (1)
- Flow control for fountain (2)
- Strainer with BIOCELL filter insert (3)
- Connection for waterspout (4)
- Flow control for waterspout (5)
- 10 m connecting line with earth plug (w/o fig.)