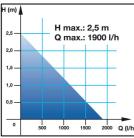

#### **Technical data:**

Mains: 230 V ~ 50 Hz
Pond volume max.: 5.000 l
Power: 50 watts
Delivery capacity max.: 1900 l/h
Delivery height max.: 2.5 m
Immersion depth max.: 3 m

- Cascade fountain h<sub>max</sub>: approx. 1.4 m - Weight: 3,5 kg

#### Performance data: