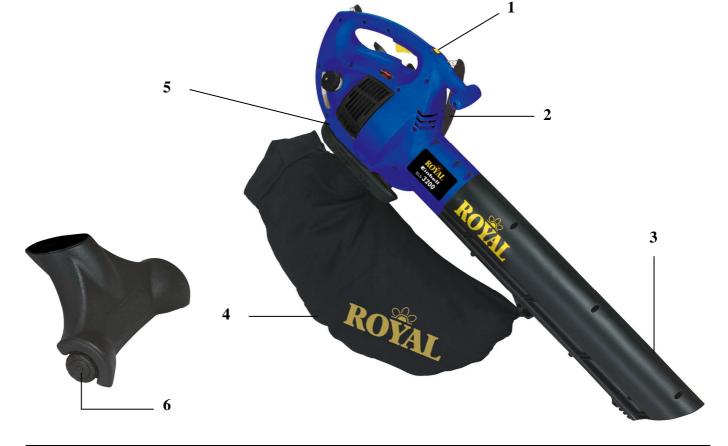

## **Features:**

- ON/OFF switch (1)
- Carrying belt (2)
- Large suction hose (3)
- Collection bin 55 l (4)
- Switch for selection "suctioning/blowing" (5)
- Suction nuzzle with 2 castors (6)
- Lockable throttle