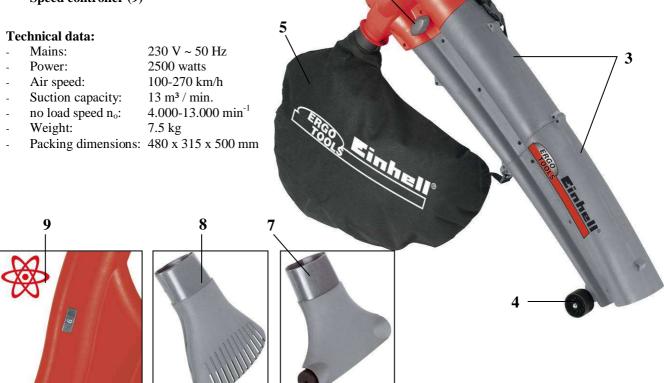

## **Features:**

- ON/OFF-switch (1)
- Adjustable carrying belt (2)
- Large suction hose in two parts (3)
- 2 castors (4)
- Collection bag approx. 45 l (5)
- Locking device for suction tube (6)
- Selector switch suction/blow (without illustrations)
- Connectable vacuum nozzle with castors (7)
- Connectable rake (8)
- Speed controller (9)