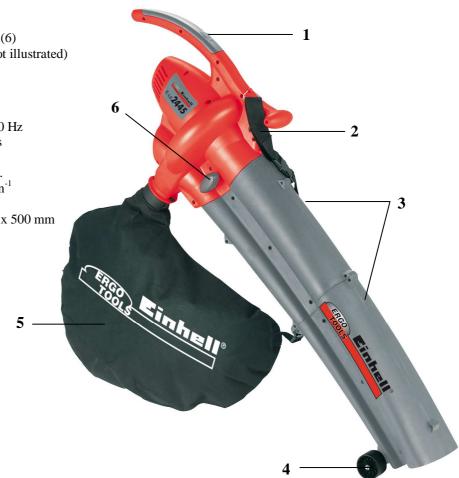

## **Features:**

- ON/OFF switch (1)
- Adjustable carrying belt (2)
- Large suction hose in two parts (3)
- 2 guide rolls (4)
- Collection bag approx. 451(5)
- Locking device for suction tube (6)
- Selector switch suction/blow (not illustrated)