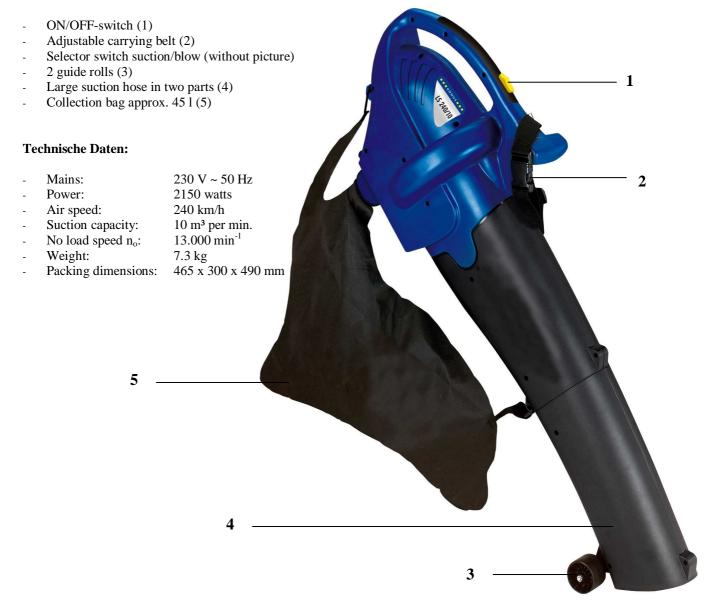

## Garden Blower Vac LS 240/10

Art.-No.: 34.330.77

bar code: 4006825531435

Sales unit: 1 pc

The electric leaf blower vac with its "vacuum and shredder function and blowing functions" provides cleanliness in the yard and around the house in a short period of time. Without any changing the various functions can be set just pushing the selector switch.

The carrying belt and the additional handle allow a fatigue-less work. The large dimensions of the suction pipe and the collection bag with pre-separator enable safe working.