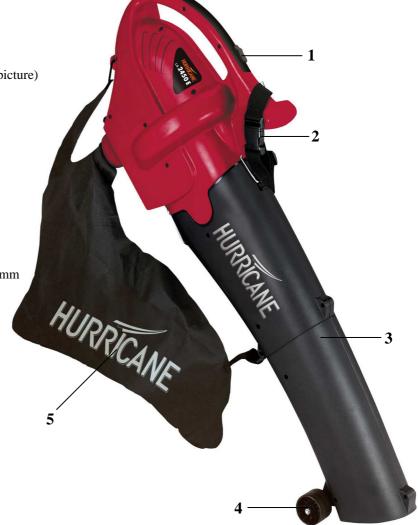

## **Features:**

- ON/OFF-switch (1)
- Adjustable carrying belt (2)
- Large suction hose in two parts (3)
- **Speed controller (without picture)**
- Selector switch suction/blow (without picture)
- 2 guide rolls (4)
- Collection bag approx. 451(5)