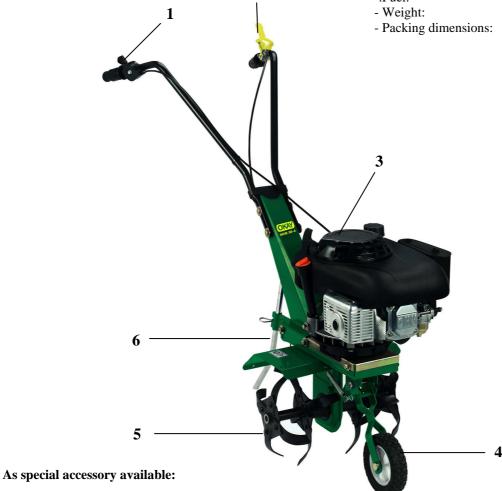

## **Features:**

- Throttle control (1)

- Chopping knife stop due dead man's control (2)

- 1 cylinder 4-stroke-engine (3)

- Tiltable guidance wheel (4)

- Chopping knife (5)

- Brake skid (6)