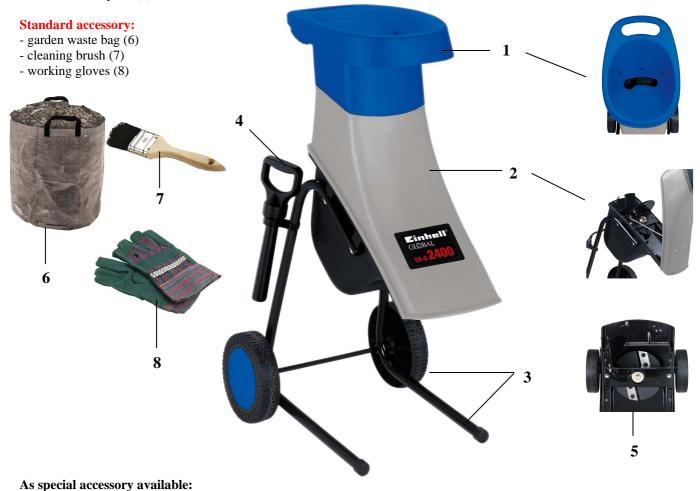

## **Features:**

- motor safety cut-out
- motor breake
- 2 pcs twin-sided knives made of special steel
- Feeding funnel (1) with rubber lamella
- Tilting feed funnel (2) with protection locking
- Mobile carriage (3)
- Stopper (4)
- slanted knives plate (5)