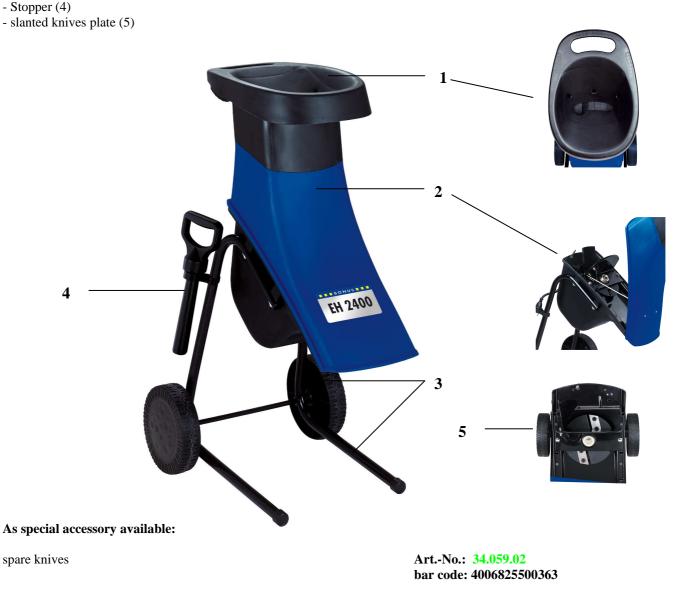

## **Features:**

- motor breake

- motor safety cut-out

- Mobile carriage (3)

- 2 pcs twin-sided knives made of special steel - Feeding funnel (1) with rubber lamella

- Tilting feed funnel (2) with protection locking