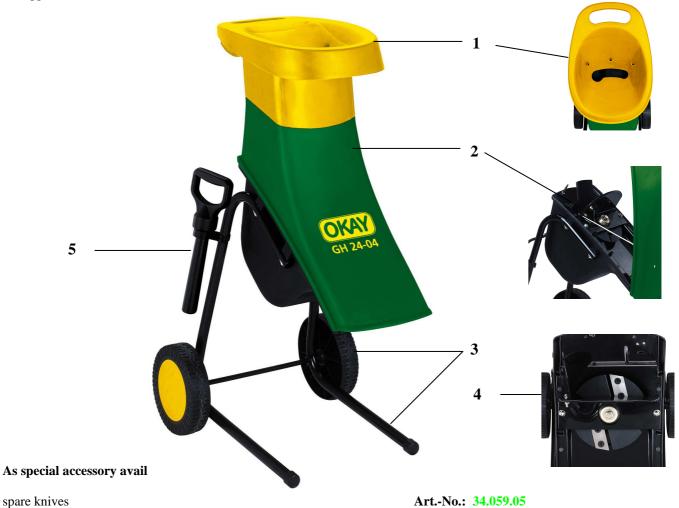

## **Features:**

- Motor safety cut-out
- Motor breake
- 2 pcs twin-sided knives made of special steel
- Feeding funnel (1) with rubber lamella
- Hinged ejection housing (2) with protection locking
- Mobile carriage (3)
- Slanted knives plate (4)
- Stopper (5)