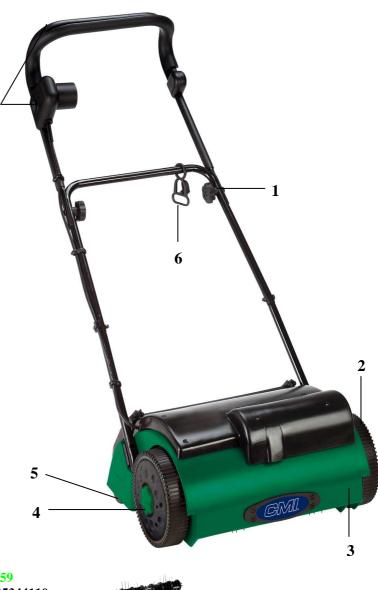

## **Features:**

- Foldable guide rail made of varnished steel tube (1)
- Large lawn protecting wheels (2)
- Housing made of impact resistant high quality plastics (3)
- 3-setting height adjustment (4)
- Castors (5)
- Cable strain relief (6)
- Dead man's protective twin hand safety switch (7)
- 3-fold ball bearing knives barrel