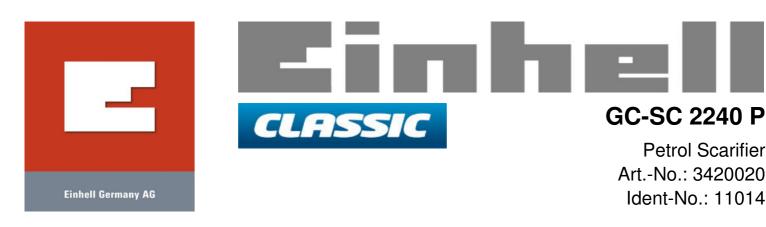

The GC-SC 2240 P petrol scarifier is a very efficient and reliable tool for ambitious hobby gardeners who want to produce a healthy, weed-free lawn through effective soil cultivation. With 18 high-grade steel blades, the ball-bearing knife shaft tackles weeds, moss and their roots in highly effective manner. A powerful four-stroke petrol engine provides ample torque for continuous progress with consistently good results.

## Features

- 4-stroke engine
- · Ball-bearing cutting unit with 18 high-grade steel blades
- Central depth adjustment, 8 levels, with parking position
- · Folding long handle
- · Wide wheels exert less stress on the lawn
- Large catch bag with 45 I
- · Robust metal housing
- Recommended for lawn areas up to 1200 m<sup>2</sup>