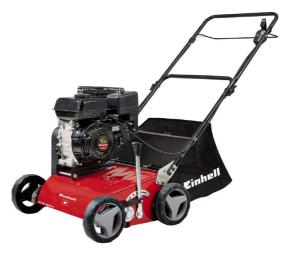

## Features

- 4-stroke engine
- · Ball-bearing cutting unit with 18 high-grade steel blades
- Central depth adjustment, 8 levels, with parking position
- · Folding long handle
- · Wide wheels exert less stress on the lawn
- Large catch bag with 45 I
- · Robust metal housing
- Recommended for lawn areas up to 1200 m<sup>2</sup>

## **Technical Data**

- Engine
- · Engine displacement
- Power
- · Capacity of fuel tank
- Working width
- Working depth
- Number of knives
- Wheel diameter front
- Wheel diameter rear
- · Capacity of catch bag
- four-stroke, air cooled 118 cm<sup>3</sup> 2.2 kW 2.5 L 400 mm 8 settings | 20 mm 18 Pieces 180 mm 180 mm 45 L