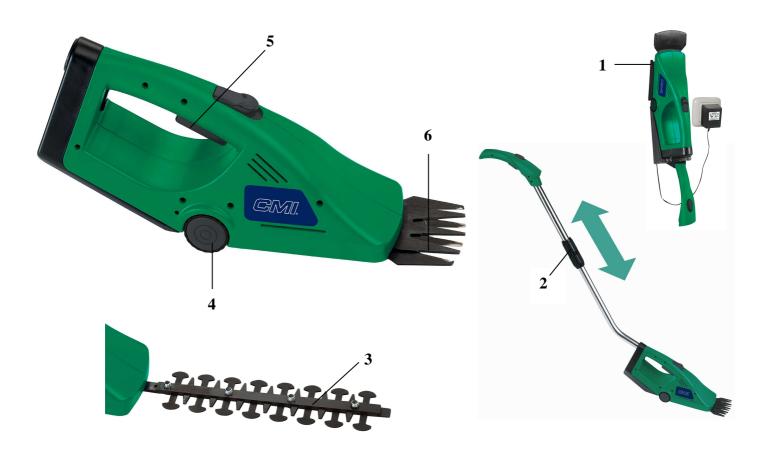

## **Features:**

## Technical data:

- Wall mounting bracket with integrated charger (1) - Battery pack:

- Telescopic handle (2)

- Shrub cutting shear (3)
- Grass cutting blade (4)
- Castors for easy guidance (5)
- Safety switch (6)