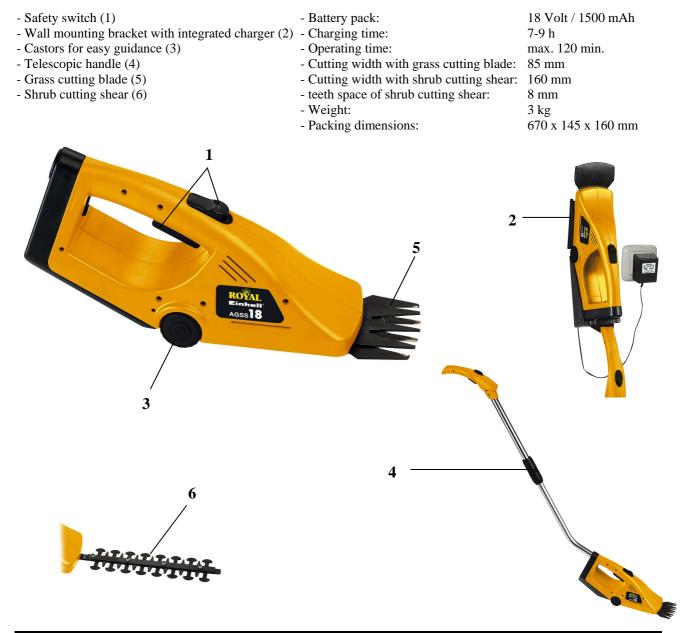

## **Cordless Grass- and shrub shear AGSS 18**

## Art.-No.: 34.105.91 bar code: 4006825502268 sales unit: 4 pcs

A combination unit of cordless grass shear and shrubs shear. Edges and corner on your lawn pose no longer a problem. The integrated and powerful power pack makes you independent of power supply. After using the grass shear also the guide part can be stowed in the wall mounting certainly and the Akku's can be reloaded. Two in the wall mounted integrated LED's give information about the loading condition of the Akku's during the loading process. The safety switch blocks an unintended start of the unit.

The attachable telescopic handle makes it possible to work in an upright position. A safety switch is also integrated in the handle grip itself.

## **Features:**

## **Technical data:**