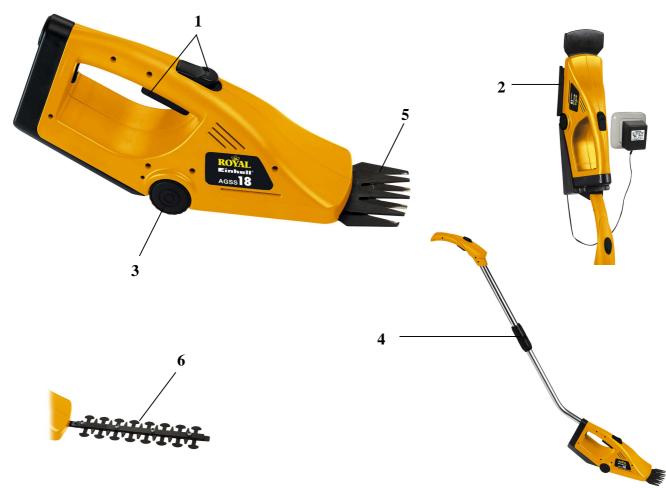

## - Safety switch (1)

- Wall mounting bracket with integrated charger (2) Charging time:
- Castors for easy guidance (3)
- Telescopic handle (4)
- Grass cutting blade (5)
- Shrub cutting shear (6)