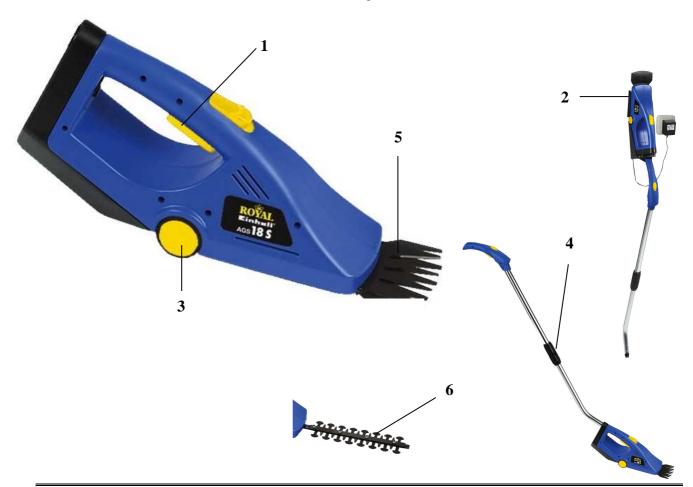

## - Safety switch (1)

- Wall mounting bracket with integrated charger (2) - Charging time:

- Castors for easy guidance (3)
- Telescopic handle (4)
- Grass cutting blade (5)
- Shrub cutting shear (6)

## **Technical data:**

- Battery pack: 18 Volt / 1500 mAh

- Charging time: 7-9 h

- Operating time: max. 120 min.

- Cutting width with grass cutting blade: 85 mm

- Cutting length with shrub cutting shear: 160 mm

- Cutting strength with shrub cut. shear: 8 mm

- teeth space of shrub cutting shear: 8 mm

- Weight: 3 kg

- Packing dimensions: 675 x 145 x 160 mm