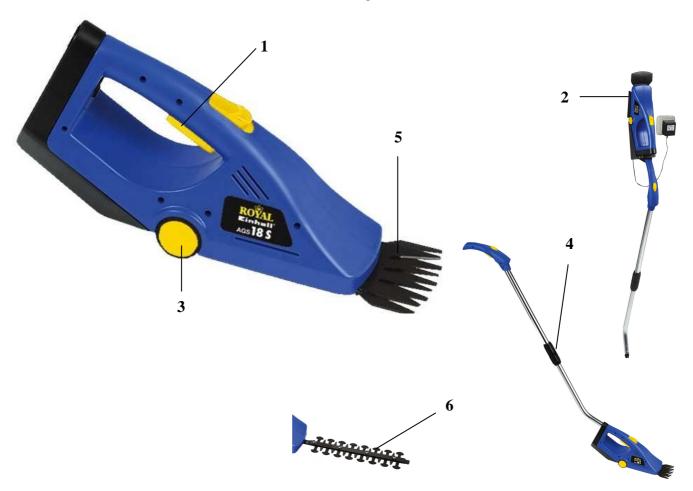

## - Safety switch (1)

- Wall mounting bracket with integrated charger (2) - Charging time:

- Castors for easy guidance (3)

- Telescopic handle (4)

- Grass cutting blade (5)

- Shrub cutting shear (6)