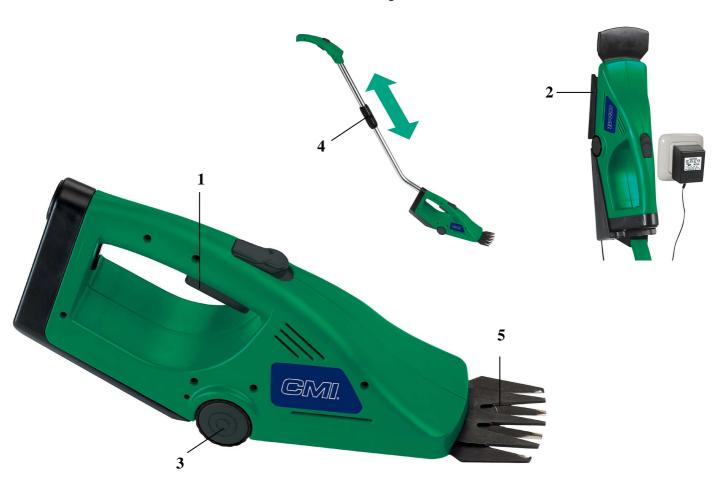

## **Features:**

- Safety switch (1)
- wall mounting bracket with integrated charger (2)
- Castors for easy guidance (3)
- Telescopic handle (4)
- Grass cutting blade (5)