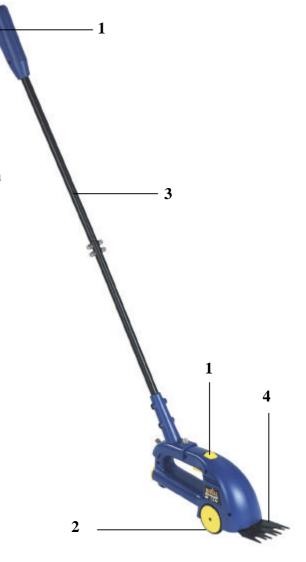

The attachable stickhandle makes it possible to work in an upright position. A safety switch is also integrated in the handle grip itself.

## **Features:**

- Safety switch (1)

- Charger with adapter (without picture)

- Mobile (2)

- Stickhandle (3)

- Grass cutting blade (4)