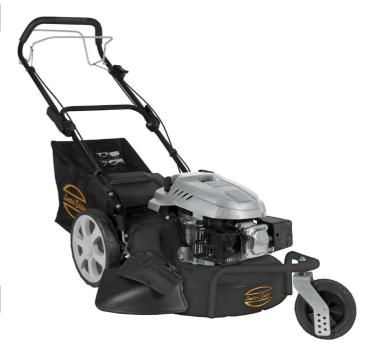

## LE-PM 51 S HW-T

Petrol Lawn Mower Art.-No.: 3404750

Ident-No.: 11014

## **Features**

- 4-stroke engine with 1 cylinder
- Steerable front wheel for unprecedented maneuverability
- Disengageable rear-wheel drive
- Central cutting height adjustment (rear axle), 8 levels
- · Ergonomic, folding long handle with soft grip
- · Height-adjustable long handle with 3 settings
- Attractive, powder-coated sheet steel housing
- · Grass bag with level indicator
- · Handle with starter cable
- Mulch adapter with mulching function
- · Side ejector
- Highwheeler
- Recommended for lawn areas up to 1.800 m²

## **Technical Data**

Engine four-stroke, air cooled

Engine displacement 173 cm³
Power 2.8 kW
Working speed 2850 min^-1
Capacity of fuel tank 1.5 L

• Cutting width 51 cm

• Cutting height adjustment 8 settings | 30-80 mm |