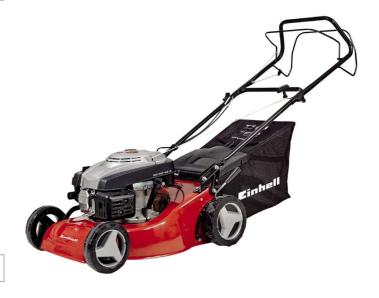

**GC-PM 46 S** 

Petrol Lawn Mower Art.-No.: 3404720

Ident-No.: 11014

The GC-PM 46 S petrol lawn mower is a robust, efficient and reliable helper for the mowing of large lawns. Its one-cylinder four-stroke engine generates a high torque, while a disengageable rear-wheel drive ensures continuous progress. There is a central nine-level cutting height adjustment facility for easy and very exact adjustment to the required cutting height.

## **Features**

- 4-stroke engine with 1 cylinder
- · Disengageable rear-wheel drive
- · Central cutting height adjustment, 9 levels
- Ergonomic folding handle
- · Height-adjustable long handle
- · Attractive, powder-coated sheet steel housing
- Hard-wearing large-capacity textile grass bag + level indicator
- · Handle with starter cable
- Recommended for lawn areas up to 1,400 m²

## **Technical Data**

Engine four-stroke, air cooled

Engine displacement
 Power
 1.9 kW

Working speed 3000 min^-1
Capacity of fuel tank 1.3 L
Cutting width 46 cm

• Cutting height adjustment 9 settings | 30-80 mm |