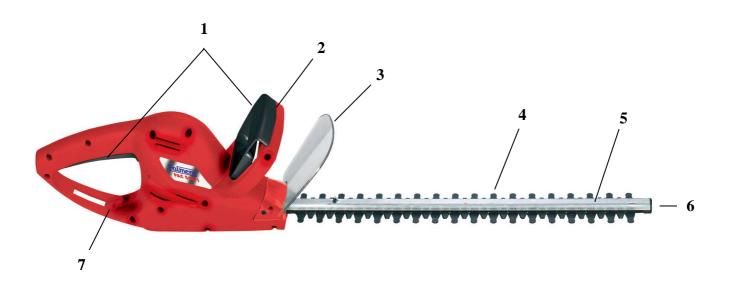

## **Features:**

- ON/OFF-dead man's safety switch (1)
- Additional handle for optimal handling (2)
- Large hand protection shield (3)
- Counter rotating, double safety blades made of precise sharpened special steel (4)
- Protection sleeve (not illustrated)
- Aluminium knife cover (5)
- Impact protection (6)
- Cable strain relief (7)
- Two-hand safety switch with blade stop in less than 0,5 sec.
- Metal gearing for long life