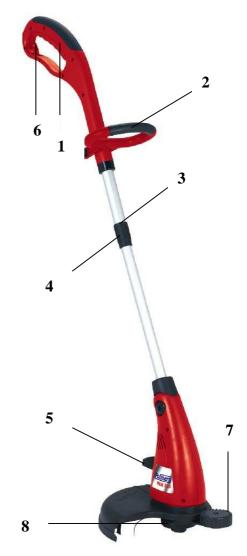

## **Features:**

- Robust universal motor
- Housing and additional handle made of impact resisting high quality plastics
- ON-/OFF-switch (1) \_
- Comfortable twin-hand operation due to the additional handle (2)
- Engine head turnable 180 ° for easy cuts on vertical areas (3)
- Guidance handle continuously telescopically (4) -
- engine head triple tiltable (5)
- cable strain relief (6) \_
- guide roller (7)\_
- double line cutting feature (8) \_
- thread feed just by pressing against ground (Tipp-Automatic) (8)