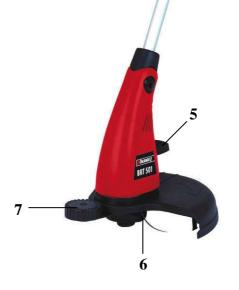

## **Features:**

- Robust universal motor
- Housing and additional handle made of impact resisting high quality plastics
- ON-/OFF-switch (1)
- Cable strain relief (2)
- Engine head turnable 180° for easy cuts on vertical areas (3)
- Guidance handle continuously telescopically (4)
- Engine head triple tiltable (5)
- Double line cutting feature (6)

- Thread feed just by pressing against ground (Tipp-Automatic) (6)

- Guide roller (7)

- Comfortable twin-hand operation due to the additional handle (8)