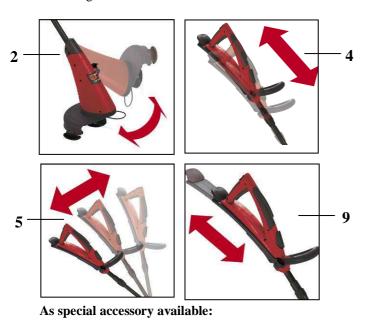

## **Features:**

- ON/OFF switch (1)
- Engine head turnable about 180° (2)
- Adjustable additional handle (3)
- Stepless telescopic guide rail (4)
- Engine head tiltable (3 positions) (5)
- Spacer (6)
- Automatic line feed (7)
- Double line cutting feature (7)
- Slide vats for comfortable working (8)
- Extendable, ergonomically formed armrest (9)