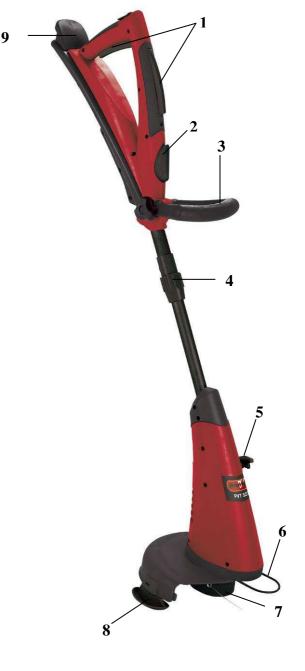

## **Features:**

- ON/OFF switch (1)
- Engine head turnable about 180° (2)
- Adjustable additional handle (3)
- Stepless telescopic guide rail (4)
- Engine head tiltable (3 positions) (5)
- Spacer (6)
- Automatic line feed (7)
- Double line cutting feature (7)
- Slide vats for comfortable working (8)
- Extendable, ergonomically formed armrest (9)