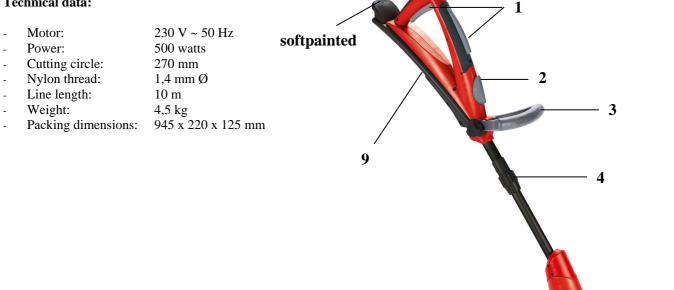

## **Features:**

- Sturdy universal motor
- Housing and additional handle made of impact resistant high quality plastics
- ON-/OFF-switch (1), can be operated from two different positions
- Engine head turnable to  $180^{\circ}$  for easy cuts on vertical areas (2)
- Comfortable twin-hand operation due to the additional handle (3)
- Guidance handle continuously telescopically (4)
- Engine head triple tiltable (5) \_
- Distance spacer (6)
- **Double line cutting feature (7)**
- Automatic line feed (7)
- Slide vats for comfortable guidance of the lawn trimmer (8)
- Extendable, ergonomically designed forearm-support for fatigue-free working (9)
- Cable strain relief
- Incl. 10 m cable