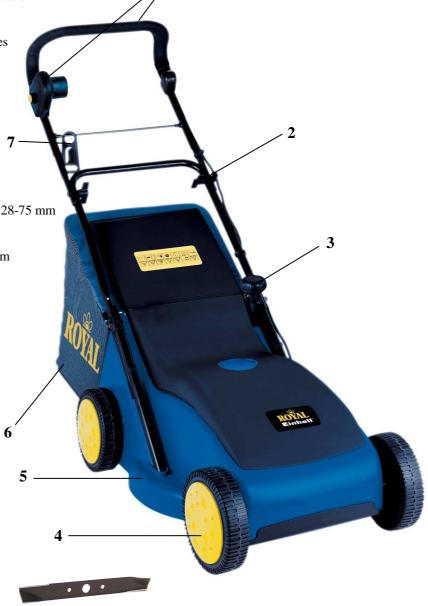

## **Features:**

- Dead man's safety switch (1)
- Folding guide rail (2) for easy transport and space-saving storage

Central adjustment of cutting height continuously from 28 to 75 mm (3)

Grass protecting large wheels (4)

Housing made of impact resistant, high quality plastics (5) Grass collection bin made of excellent nylon tissue

and plastic dragging protection (6) Cable strain relief (7)

Precise cutting due to the hardened wing knives

Serial motor brake

Rear discharge with high filling rate of the grass collection bin