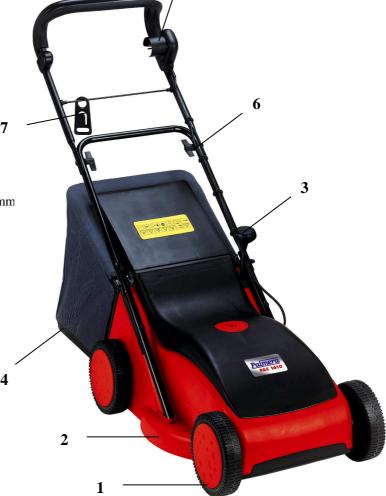

## **Features:**

- Grass protecting large wheels (1)
- Precise cutting due to the hardened wing knives
- Motor breake is standard
- Housing made of impact resistant, high quality plastics (2)

- Central continuously adjustment of cutting height from 25 to 73 mm (3)

Grass collection bin made of excellent nylon tissue and plastic dragging protection (4)

- Rear discharge with high filling rate of the grass collection bin

- Dead man's safety switch (5)

- Double folding guide rails (6) for easy transportation and space-saving storage

- Cable strain relief (7)