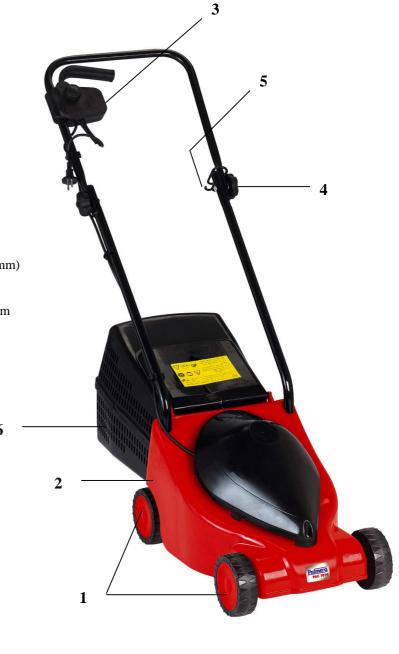

6

#### **Features:**

- Grass protecting large wheels (1)
- Precise cutting due to the hardened wing knives
- Motor brake is standard
- Housing made of impact resistant, high quality plastics (2)
- Rear discharge with high filling rate of the grass collection box
- Dead man's safety switch (3)
- Folding guide rail (4)
- Cable strain relief (5)
- grass collection box (6)