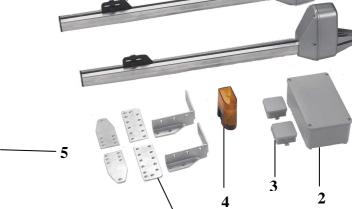

## Supplied with:

- 2 pcs pre-assembled drive unit (1) incl. mounting material (a) and special cables (without illustration)
- Control unit pre-assembled (2)
- 2 pcs Junction cable boxes (3)
- Flash light (4)
- 2 pcs 6-channel-mini-transmitter (5) HS 434/6 art.-no.21.001.95